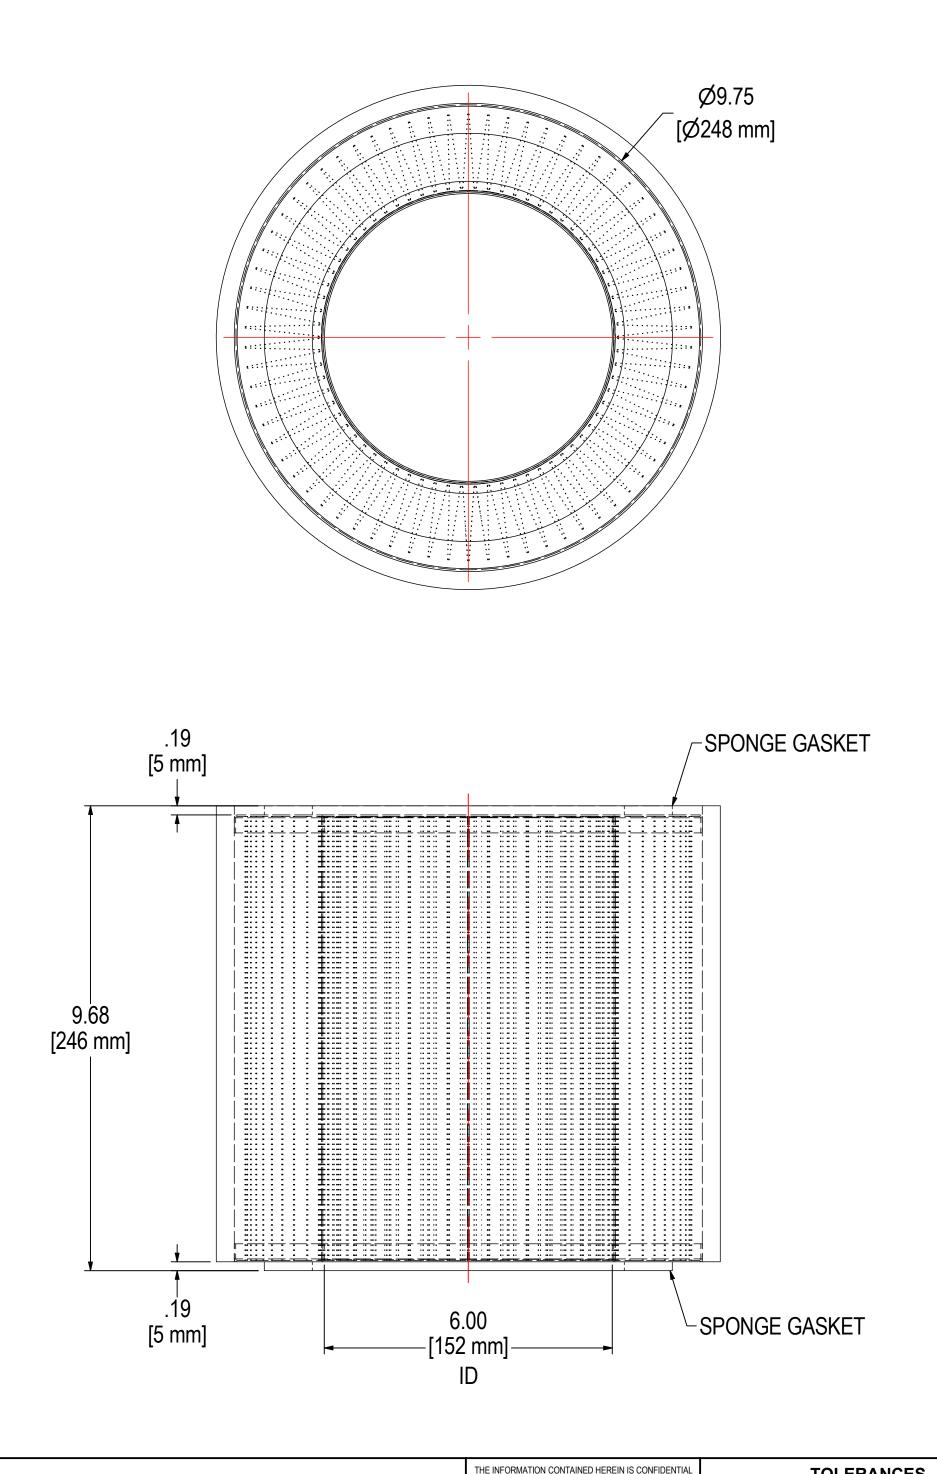

|         |                         | _           |                             |             |                         |                    |   |
|---------|-------------------------|-------------|-----------------------------|-------------|-------------------------|--------------------|---|
|         |                         |             | ELEMENT SPECS               |             |                         |                    |   |
|         |                         | PART NUMBER |                             | 245P        |                         |                    |   |
|         |                         |             | MATERIAL                    |             | Polyester               |                    |   |
|         |                         | FLOW RATE   |                             | 880 CFM     | 1495 m³/hr              |                    |   |
|         |                         |             |                             |             | 14.0 ft <sup>2</sup>    | 1.3 m <sup>2</sup> |   |
|         |                         | I.D.        |                             | SEE DRAWING | SEE DRAWING             |                    |   |
|         |                         | O.D.        |                             | SEE DRAWING | SEE DRAWING             |                    |   |
|         |                         |             | HEIGHT                      |             | SEE DRAWING             | SEE DRAWIN         | G |
|         | MODEL NUMBER: 245P      |             |                             |             |                         | _                  |   |
|         |                         |             |                             |             |                         |                    |   |
|         | DESCRIPTION: 245P, POLY |             |                             |             |                         |                    |   |
|         | PROJECT: D              | DRA         | WN BY: CRW APPROVED BY: CJS |             | CJS                     | REV:               |   |
| 0046040 |                         |             | DATE: 06/10/2011            |             | <b>DATE:</b> 06/10/2011 |                    | A |